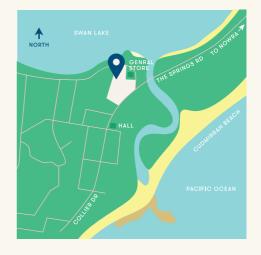

## Holiday Haven Swan Lake

Holiday Haven Swan Lake is the ideal location for your next escape, set amid the lake, the beach, the National Park, all in the tiny coastal hamlet of Cudmirrah.

Our park offers a range of accommodation options for camping, caravaning and cabin holidays. Boasting peace and tranquility, Holiday Haven Swan Lake is a holiday destination with something for everyone - leisurely bushwalks, building sandcastles with the kids, swimming. But we also welcome the adrenaline fuelled adventurer with water skiing, wakeboarding, tubing, jet skiing, kayaking, canoeing and so much more.

#### Sites Available

Carrington

Ensuite and powered sites.

Address 4 Goonawarra Dr, Cudmirrah NSW 2540

Phone 02 4406 2060

Email swanlake@holidayhaven.com.au
Web holidayhaven.com.au/swan-lake

<sup>\*</sup>Selected sites and cabins only