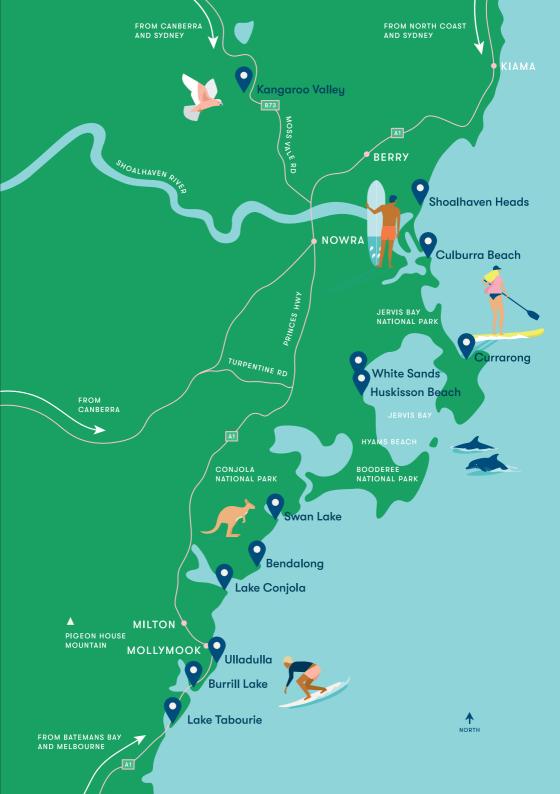

## Welcome to Our Haven

Holiday Haven Parks are in 12 unique locations spanning Shoalhaven on New South Wales' South Coast. Our beachfront, lakefront or riverfront parks are bound to suit your next family getaway, short break, weekend or stop on your travels.

Holiday Haven Parks can be found between Kiama and Batemans Bay - just a 2 hour drive from Sydney and under 3 hours from Canberra. Whether you're exploring the NSW South Coast, escaping the city or reuniting with friends and family, we'd love to welcome you to our haven.

The Shoalhaven is made up of 49 quaint coastal villages and boasts 109 of the world's best beaches. Add in our lakes and rivers and it's the best place to be - no matter the season.