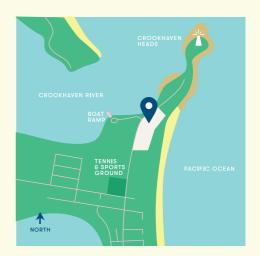

### Holiday Haven Shoalhaven Heads

Holiday Haven Shoalhaven Heads is bordered by Seven Mile Beach and the Shoalhaven River making it the ultimate weekend getaway.

Our accommodation options include fully self-contained waterfront cabins, riverfront powered sites and our Dunes complex which is the perfect accommodation option for families and groups. Did we mention that our cabins include private decking to soak up all that serenity?

While we are perfectly situated as a base for local wineries, cafés, restaurants, and Jervis Bay, you may be hard pressed to ever leave the park - here we have a covered cinema area, solar assisted heated pool, fishing, surfing and so much more.

Cambewarra\*..4

Ensuite and powered sites.

Address 49 McIntosh St, Shoalhaven Heads, NSW 2535

Phone 02 4429 5409

Email shoheads@holidayhaven.com.au

Web holidayhaven.com.au/shoalhaven-heads

COLF CLUB

BOWLING
CLUB

PUB

PACIFIC OCEAN

SHOALHAVEN RIVER

PACIFIC OCEAN

NORTH

<sup>\*</sup>Cambewarra is an accessible cabin

<sup>\*</sup>Selected sites and cabins only

<sup>\*\*</sup>Maximum 4 Adults