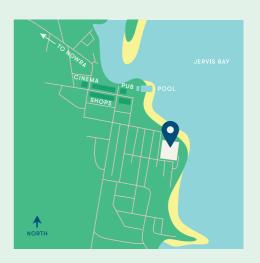

## Holiday Haven Huskisson Beach

If you're looking for a holiday destination where the choices are endless, then Holiday Haven Huskisson Beach is the place for you. Located in beautiful Jervis Bay, our park boast pristine waters, white sand and uninterrupted views of the bay.

We offer a wide range of accommodation options including, fully self-contained holiday cabins, powered ensuite sites and shady campgrounds perfect for relaxing with your favourite book, if you can tear your eyes away from our magnificent view. The kids are covered too, with a playground, pool, climbing spider park, whale watching and kayaking on offer.

Enjoy the never-ending views of Jervis Bay from the deck of your beachfront cabin then take a leisurely stroll into Huskisson and indulge your taste buds at one of our fantastic restaurants that Huskisson has to offer. Then spend the day on the water kayaking, canoeing, paddle boarding. To top the day off walk or bike ride around the bay's famous walk path – the choices are endless.