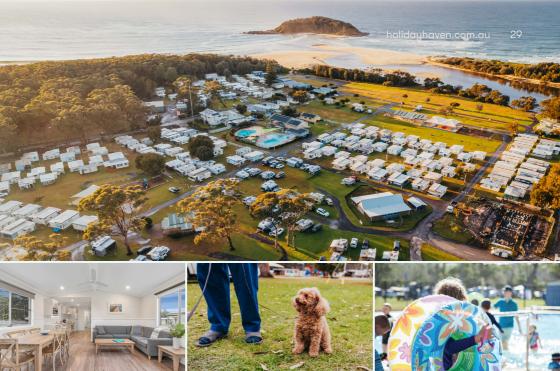

## Holiday Haven Currarong

Holiday Haven Currarong is ideally located on the northern edge of the Jervis Bay Marine park. It's a great spot to create special family memories full of holiday fun.

Set amongst the creek, the beach and a sleepy coastal town, Holiday Haven Currarong offers a range of accommodation options for camping, caravaning, RVs and cabin holidays. Boasting direct access to Currarong Beach, Currarong Creek as well as the general store and the best fish and chips around.

The park is a perfect base from which to explore the nearby wonders of Jervis Bay, Beecroft Peninsula, Point Perpendicular Lighthouse and Honeymoon Bay.

- Fully self-contained cabins
- Powered ensuite and camping sites
- Accessible cabins
- Dump point for patrons
- BBQ, picnic and camp kitchen facilities
- Kids' playground
- Free wifi\*