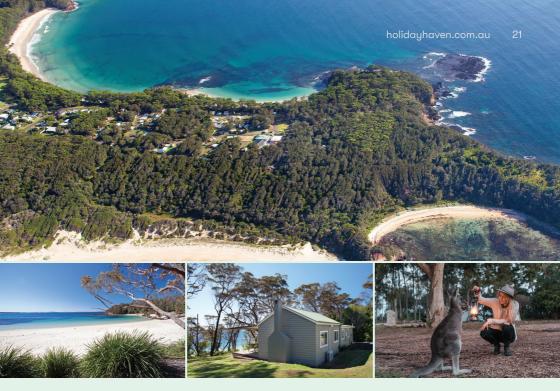

## Holiday Haven Currarong

Holiday Haven Currarong is ideally located on the northern edge of the Jervis Bay Marine park. It's a great spot to create special family memories full of holiday fun.

Set amongst the creek, the beach and a sleepy coastal town, Holiday Haven Currarong offers a range of accommodation options for camping, caravaning, RVs and cabin holidays. Boasting direct access to Currarong Beach, Currarong Creek as well as the general store and the best fish and chips around.

The park is a perfect base from which to explore the nearby wonders of Jervis Bay, Beecroft Peninsula, Point Perpendicular Lighthouse and Honeymoon Bay.

- Fully self-contained cabins
- Powered ensuite and camping sites
- Accessible cabins
- Dump point for patrons
- BBQ, picnic and camp kitchen facilities
- Kids' playground
- Free wifi\*