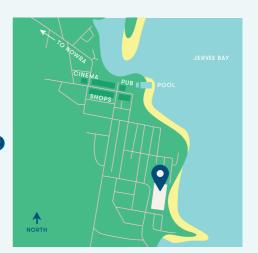

## Holiday Haven Huskisson Beach

If you're looking for a holiday destination where the choices are endless, then Holiday Haven Huskisson Beach is the place for you. Located in beautiful Jervis Bay, our park boast pristine waters, white sand and uninterrupted views of the bay.

We offer a wide range of accommodation options including, fully self-contained holiday cabins, powered ensuite sites and shady campgrounds perfect for relaxing with your favourite book, if you can tear your eyes away from our magnificent view. The kids are covered too, with a playground, pool, climbing spider park, whale watching and kayaking on offer.

Enjoy the never-ending views of Jervis Bay from the deck of your beachfront cabin then take a leisurely stroll into Huskisson and indulge your taste buds at one of our fantastic restaurants that Huskisson has to offer. Then spend the day on the water kayaking, canoeing, paddle boarding. To top the day off walk or bike ride around the bay's famous walk path – the choices are endless.