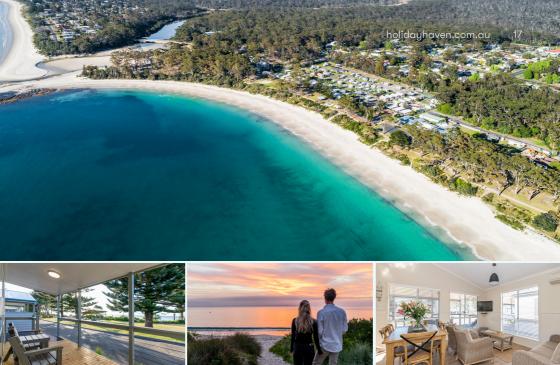

## Holiday Haven Huskisson Beach

If you're looking for a holiday destination where the choices are endless, then Holiday Haven Huskisson Beach is the place for you. Located in beautiful Jervis Bay, our park boast pristine waters, white sand and uninterrupted views of the bay.

We offer a wide range of accommodation options including, fully self-contained holiday cabins, powered ensuite sites and shady campgrounds perfect for relaxing with your favourite book, if you can tear your eyes away from our magnificent view. The kids are covered too, with a playground, pool, climbing spider park, whale watching and kayaking on offer.

Enjoy the never-ending views of Jervis Bay from the deck of your beachfront cabin then take a leisurely stroll into Huskisson and indulge your taste buds at one of our fantastic restaurants that Huskisson has to offer. Then spend the day on the water kayaking, canoeing, paddle boarding. To top the day off walk or bike ride around the bay's famous walk path – the choices are endless.