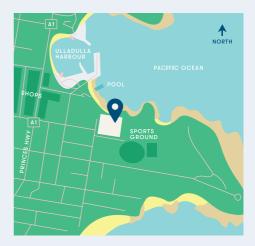

## Holiday Haven Ulladulla

With views across Ulladulla Harbour and everything you need within walking distance, we offer a holiday where you can park the car and forget about it for the duration of your stay. Stroll to shops, cafes, beaches, restaurants and fishing spots.

Holiday Haven Ulladulla is a family favourite with fully furnished cabins, ensuite sites, powered and unpowered camping sites - all travellers and holiday makers will find accommodation to suit here.

With a wide range of activities for the kids it's a great location to get away from it all.