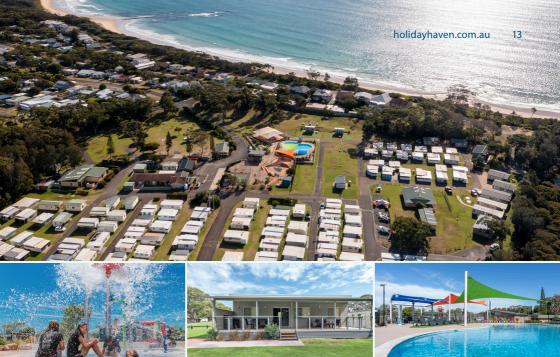

### Holiday Haven Shoalhaven Heads

Holiday Haven Shoalhaven Heads is bordered by Seven Mile Beach and the Shoalhaven River making it the ultimate weekend getaway.

Our accommodation options include fully self-contained waterfront cabins, riverfront powered sites and our Dunes complex which is the perfect accommodation option for families and groups. Did we mention that our cabins include private decking to soak up all that serenity?

While we are perfectly situated as a base for local wineries, cafés, restaurants, and Jervis Bay, you may be hard pressed to ever leave the park - here we have a covered cinema area, solar assisted heated pool, fishing, surfing and so much more.

- · Fully self-contained cabins
- Powered ensuite and slab sites
- Group accommodation
- Dump point for patrons
- BBQ, picnic and camp kitchen facilities
- · Kids' playground
- Free wifi\*

- Solar assisted heated swimming pool
- · Children's pool
- Covered cinema area
- Jumping pillow
- Mini golf
- · Half tennis court
- Accessible cabin
- ♣ Dog-friendly\*