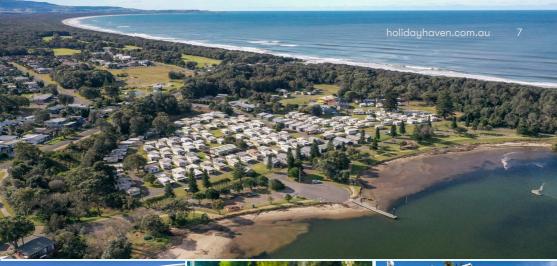

### Holiday Haven Shoalhaven Heads

Holiday Haven Shoalhaven Heads is bordered by Seven Mile Beach and the Shoalhaven River making it the ultimate weekend getaway.

Our accommodation options include fully self-contained waterfront cabins, riverfront powered sites and our Dunes complex which is the perfect accommodation option for families and groups. Did we mention that our cabins include private decking to soak up all that serenity?

While we are perfectly situated as a base for local wineries, cafés, restaurants, and Jervis Bay, you may be hard pressed to ever leave the park - here we have a covered cinema area, solar assisted heated pool, fishing, surfing and so much more.

- · Fully self-contained cabins
- Powered ensuite and slab sites
- Group accommodation
- Dump point for patrons
- BBQ, picnic and camp kitchen facilities
- · Kids' playground
- Free wifi\*

- Solar assisted heated swimming pool
- · Children's pool
- Covered cinema area
- Jumping pillow
- Mini golf
- · Half tennis court
- Accessible cabin
- ♣ Dog-friendly\*