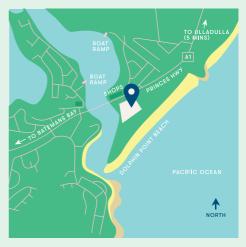

## Holiday Haven White Sands

Holiday Haven White Sands is known to many as 'the holiday park on the point' at Huskisson. Our park has premium caravan and camping sites with views across Jervis Bay.

Our park has a range of accommodation options to suit campers, caravans, RVs, as well as fully furnished cabins, to be the ultimate home away from home.

We have direct access to Huskisson Beach and are a mere 10 minute stroll to clubs, pubs, dolphin and whale watching cruises, shops, cafés and restaurants. That's if you want to go anywhere! Our park tends to attract travellers looking for a quieter, unique holiday park experience where they can truly sit back, relax and enjoy their surroundings. Finally finish that book in your comfy hammock, chat over a BBQ with your loved one, or enjoy a sunset drink on the safari tent deck taking in stunning ocean views. You'll feel like you have it all – because you do!