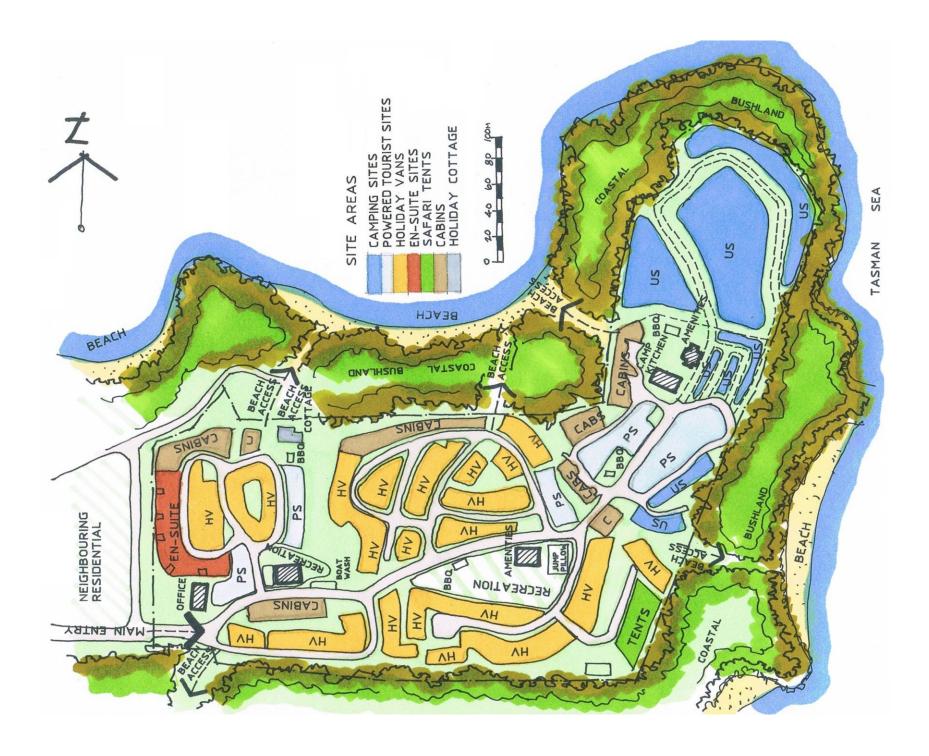

At Bendalong Point, future plans include a range of park improvements based around a new consolidated recreation and entertainment "hub" centrally located in the Park. This area will be developed over the next five years and will include a swimming pool, aquatic playground and an undercover activities area.

The Plan also envisages a number of new north-facing cabins orientated to the beach, additional ensuite sites in the western part of the site, and the introduction of safari tents in the south. A small reduction in the number of holiday vans will result from conversion of some small areas to tourist sites or recreational areas.

The *Conceptual Development Plan* resulting from the Business Development Plan process is provided overleaf. The Plan is proposed to be implemented over the next 5 years.