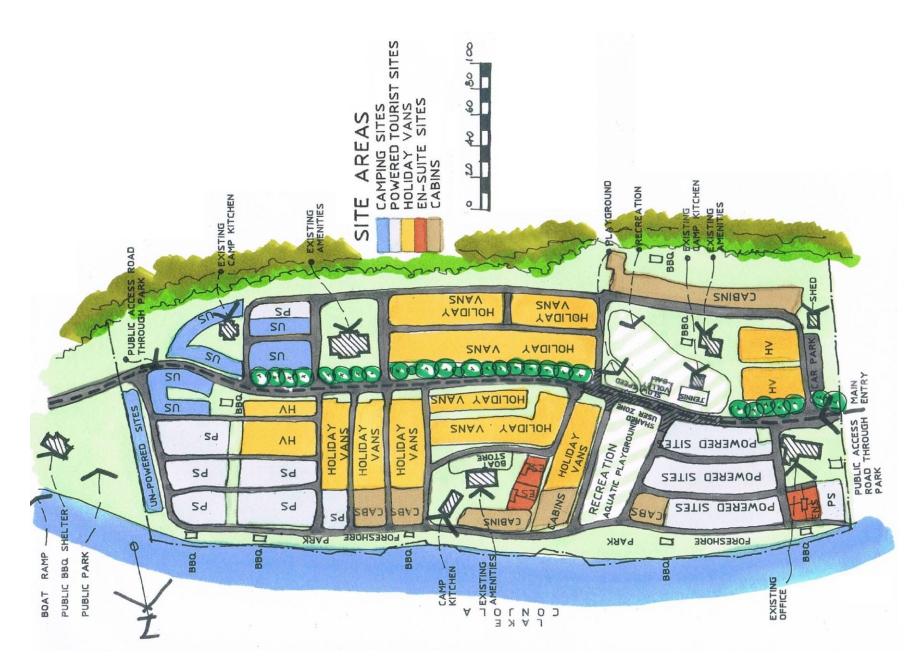

At Lake Conjola, future plans include a range of park improvements based around a new consolidated recreation and entertainment "hub" centrally located in the Park. This area will be developed over the next five years and will include an aquatic playground, jumping pillow and an undercover activities area.

The Plan also envisages a number of new north-facing cabin and en-suite sites overlooking the Lake Conjola entrance area. A small reduction in the number of holiday vans will result from conversion of some small areas to tourist sites or recreational areas.

The *Conceptual Development Plan* resulting from the Business Development Plan process is provided overleaf. The Plan is proposed to be implemented over the next 5 years.

# LAKE CONJOLA ENTRANCE TOURIST PARK

CONCEPTUAL DEVELOPMENT PLAN